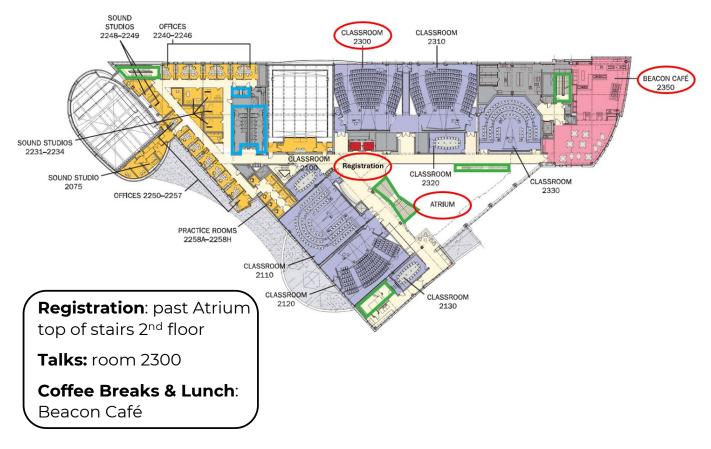

## University Hall 2<sup>nd</sup> Floor Map

**Hotel: DoubleTree by Hilton Boston Bayside** (240 Mt. Vernon Street, Boston, Massachusetts, 02125, USA.) Tel. <u>(617) 822-3600</u>. Click <u>HERE</u> for the hotel website.