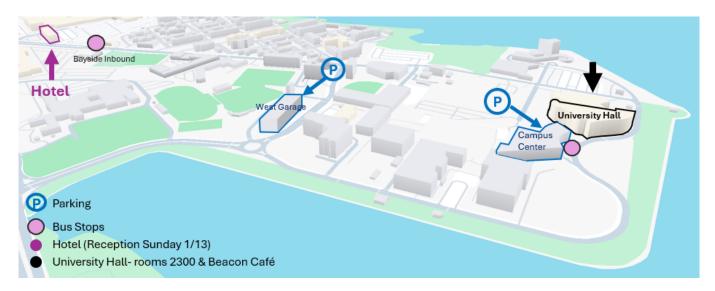

## Parking for Commuters only: (prepaid for West garage & Campus

**center)**. Take a ticket upon entering and pick up at the registration desk a prepaid ticket to use at the exit. <u>If you park elsewhere, you will be responsible for payment</u>.

**Transportation.** You can reach UMass, Boston via the subway (called the T).

From the hotel, board the **Shuttle 1 at** *Campus Inbound* and exit at *Campus Center.* Click <u>HERE</u> for a live shuttle tracker.