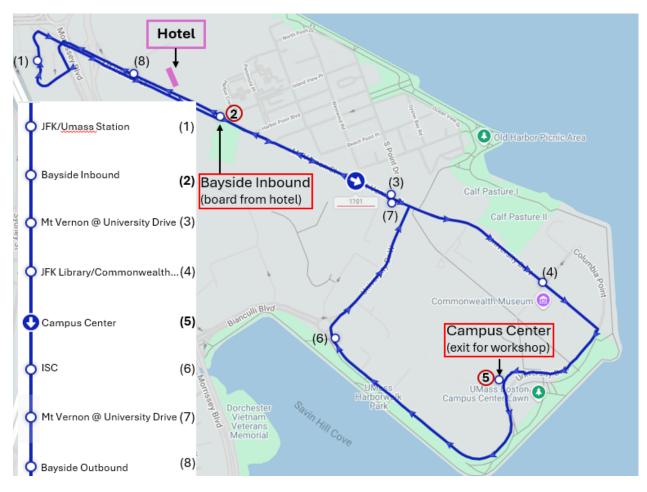

**Transportation.** You can reach UMass, Boston via the subway (called the T).

From the hotel, board the **Shuttle 1 at** *Campus Inbound* and exit at *Campus Center.* Click <u>HERE</u> for a live shuttle tracker.