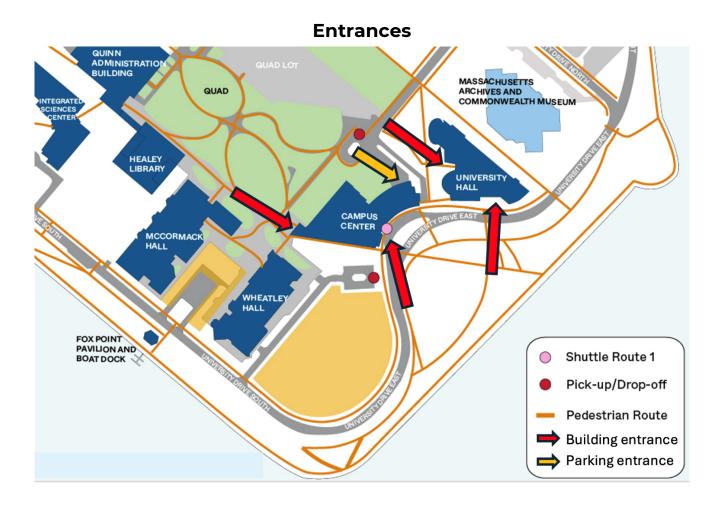

## Location: click <u>HERE</u>. Campus map: click <u>HERE</u>

Link to the <u>program:</u> Link to the book of abstracts

A link to NYT article about things to do in Boston: <u>https://www.nytimes.com/2022/08/25/travel/boston-travel-</u> guide.html?smid=nytcore-ios-share&referringSource=articleShare

## Parking for Commuters only: (prepaid for West garage & Campus

**center)**. Take a ticket upon entering and pick up at the registration desk a prepaid ticket to use at the exit. <u>If you park elsewhere, you will be responsible for payment</u>.